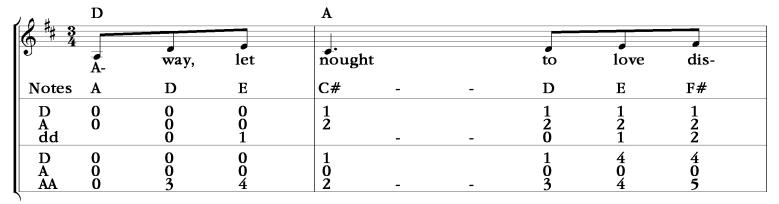

| 1 | 0 H.        | D           |             |                |             |             |             | Α                                       |     |                                            |             |             |             |             | D |   |  |
|---|-------------|-------------|-------------|----------------|-------------|-------------|-------------|-----------------------------------------|-----|--------------------------------------------|-------------|-------------|-------------|-------------|---|---|--|
|   | bless- ing, |             |             | Nor squeam-ish |             |             | pride, n    |                                         | nor | nor gloom- y                               |             |             | care.       |             |   |   |  |
|   |             | F#          | D           | -              | F#          | G           | F#          | E                                       | -   | D                                          | C#          | В           | Α           | D           | - | - |  |
|   |             | 0<br>0<br>2 | 0<br>0<br>0 | -              | 0<br>0<br>2 | 0<br>0<br>3 | 0<br>0<br>2 | 1<br>0<br>1                             | -   | 1<br>0<br>0                                | 1<br>2      | 1<br>1      | 1<br>0      | 0<br>0<br>0 | - | - |  |
|   |             | 0<br>0<br>5 | 0<br>0<br>3 | _              | 0<br>0<br>5 | 0<br>0<br>6 | 0<br>0<br>5 | $\begin{vmatrix} 1\\0\\4 \end{vmatrix}$ | -   | $ \begin{array}{c} 1\\ 0\\ 3 \end{array} $ | 1<br>0<br>2 | 1<br>0<br>1 | 1<br>0<br>0 | 0<br>0<br>3 | _ | - |  |